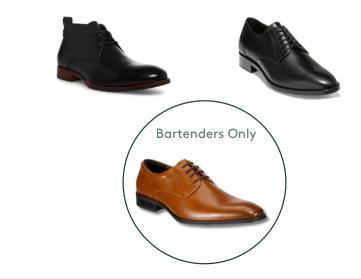

#### Shoes:

- Choose comfortable dress shoes or dress sneaker in black.
- \*Brown dress shoes are optional for bartenders only. The belt must match the shoe choice\*
- No light soles
- Wear dress socks (no white socks).
- · Avoid clunky soles or combat boots.
- Ensure shoes are clean, not faded, and undamaged.

### Males Shoes