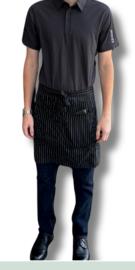

#### **Clothing Requirements**

- Wear a fitted, solid black dress shirt or a Moxies golf polo tucked in.
- A pinstripe apron is required for server assistants.
- Pinstripe apron should be clean and ½ length (to the knee)
- Food runners and bar backs do not require an apron.

#### **Clothing Requirements**

- Wear a fitted, long-sleeved black dress shirt or a black button-up short-sleeved shirt (JAX).
- Wear a clean, short, pinstripe apron.
- Apron should be ½ length (to the knee)