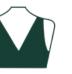

## Acceptable Necklines

#### Clothing

- · No overly revealing outfits.
- · All shirts, dresses and skirts must be form-fitting
- No leather
- No baggy cardigans
- No zip ups
- No black jeans
- Shoulder straps must be at least 2" wide
- · No crop tops, body cutouts, tube tops or spaghetti
- No backless
- No patterns (no graphics, logos, ruffles, spandex)