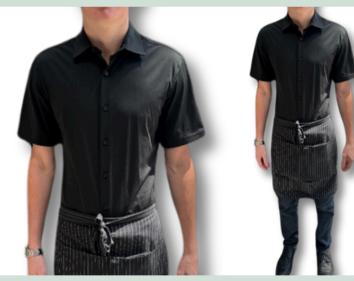

#### **Uniform Options**

- Black dress shirt and dark blue jeans
- Black short sleeve button-up and dark <u>blue</u> jeans

#### **Clothing Requirements**

- Wear a fitted, long-sleeved black dress shirt or a black button-up short-sleeved shirt (JAX).
- Wear a clean, short, pinstripe apron.
- Apron should be ½ length (to the knee)