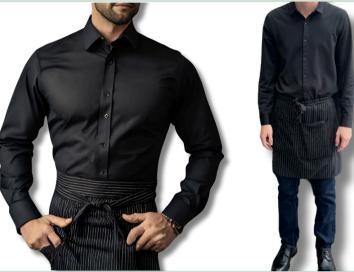

#### **Uniform Options**

- Black dress shirt and dark blue jeans
- Black short sleeve button-up and dark <u>blue</u> jeans

#### **Clothing Requirements**

- Wear a fitted, long-sleeved black dress shirt or a black button-up short-sleeved shirt (JAX).
- Wear a clean, short, pinstripe apron.
- Apron should be ½ length (to the knee)