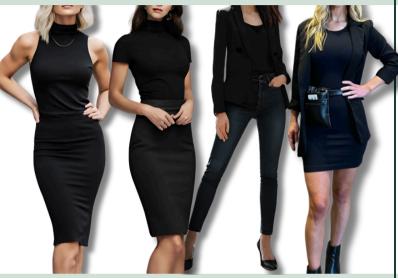

## Dining / Patio Server (TX + AZ only)

**Uniform Options** 

- Skirt and Shirt
- \*For colder weather\* a black female suit jacket that is formfitted and not baggy + dark blue jeans is acceptable

#### **Clothing Requirements**

- Knee-length skirts
- Must be all black

### For All Females

#### Clothing

- · No overly revealing outfits.
- · All shirts, dresses and skirts must be form-fitting
- No leather
- No baggy cardigans
- No zip ups
- No black jeans
- Shoulder straps must be at least 2" wide
- · No crop tops, body cutouts, tube tops or spaghetti
- No backless
- No patterns (no graphics, logos, ruffles, spandex)