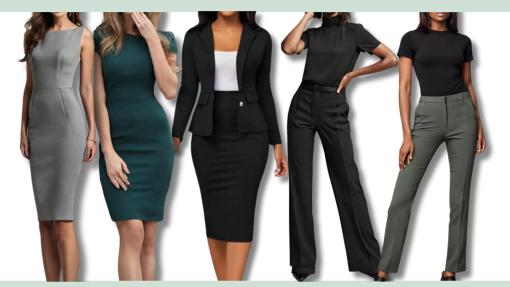

### Hostess / Food Runner

**Uniform Options** 

- Dress
- Skirt and Shirt
- · Pant or Skirt Suit

#### **Clothing Requirements**

- Knee-length skirts/dresses
- Outfits must be neutral-colored. No fluorescent colors.
- Pants should be hemmed appropriately.

### Female Server / Bartender

**Uniform Options** 

- Dress
- Skirt and Shirt

#### **Clothing Requirements**

- Skirt/dress length must be no shorter than 6" above the knee
- · Must be all black

#### Clothing

- · No overly revealing outfits.
- · All shirts, dresses and skirts must be form-fitting
- No leather
- No baggy cardigans
- No zip ups
- No black jeans
- Shoulder straps must be at least 2" wide
- · No crop tops, body cutouts, tube tops or spaghetti
- No backless
- No patterns (no graphics, logos, ruffles, spandex)