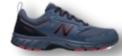

### Males Shoes

#### Shoes:

- Choose comfortable dress shoes or dress sneaker in black.
- \*Brown dress shoes are optional for bartenders only. The belt must match the shoe choice\*
- No light soles
- Wear dress socks (no white socks).
- · Avoid clunky soles or combat boots.
- Ensure shoes are clean, not faded, and undamaged.