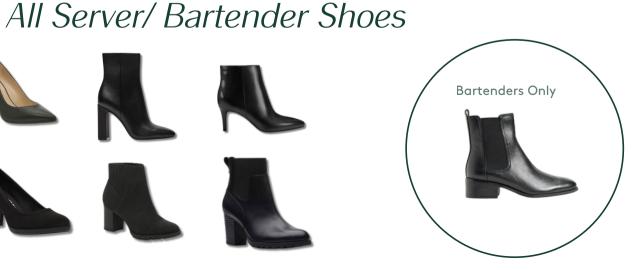

### Female Server / Bartender

**Uniform Options** 

- Dress
- Skirt and Shirt

#### **Shoe Requirements**

• Comfortably fitted polishable heel or bootie with a minimum 2" heel

### Bartender