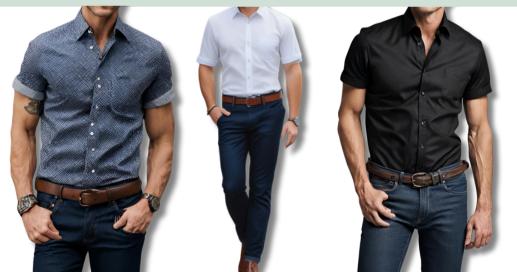

## Dining / Patio Server

#### **Uniform Options**

- Black dress shirt and dark blue jeans
- Black short sleeve button-up and dark <u>blue</u> jeans

#### **Clothing Requirements**

- Wear a fitted, long-sleeved black dress shirt or a black button-up short-sleeved shirt (JAX).
- Wear a clean, short, pinstripe apron.
- Apron should be ½ length (to the knee)