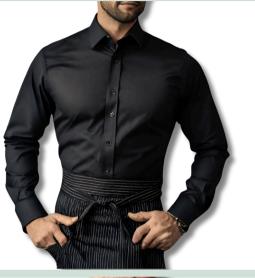

#### **Uniform Options**

- Black dress shirt and dark blue jeans
- Black short sleeve button-up and dark <u>blue</u> jeans

#### **Clothing Requirements**

- Wear a fitted, long-sleeved black dress shirt or a black button-up short-sleeved shirt (JAX).
- Wear a clean, short, pinstripe apron.
- Apron should be ½ length (to the knee)