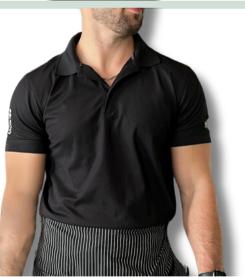

#### **Uniform Options**

- Black dress shirt and dark blue jeans
- Moxies Polo and dark <u>blue</u> jeans

#### **Clothing Requirements**

- Wear a fitted, solid black dress shirt or a Moxies golf polo tucked in.
- A pinstripe apron is required for server assistants.
- Pinstripe apron should be clean and ½ length (to the knee)
- Food runners and bar backs do not require an apron.