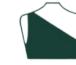

## Acceptable Necklines

#### Clothing

- · No overly revealing outfits.
- · All shirts, dresses and skirts must be form-fitting
- No leather
- No baggy cardigans
- No zip ups
- No black jeans
- Shoulder straps must be at least 2" wide
- · No crop tops, body cutouts, tube tops or spaghetti
- No backless
- No patterns (no graphics, logos, ruffles, spandex)