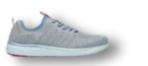

### Hostess / Food Runner Shoes

#### **Shoe Requirements**

• Comfortably fitted polishable heel or bootie with a minimum 1" heel