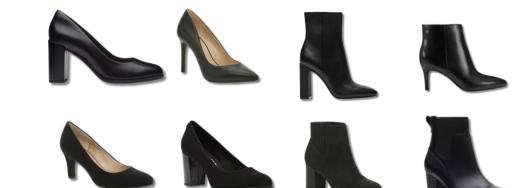

### Hostess / Food Runner Shoes

#### **Shoe Requirements**

• Comfortably fitted polishable heel or bootie with a minimum 1" heel

#### **Shoe Requirements**

• Comfortably fitted polishable heel or bootie with a minimum 2" heel

#### **Shoe Requirements**

· Comfortably fitted polishable heel or bootie with a minimum