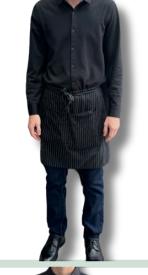

#### **Clothing Requirements**

- Wear a fitted, solid black dress shirt or a Moxies golf polo tucked in.
- A pinstripe apron is required for server assistants.
- Pinstripe apron should be clean and ½ length (to the knee)
- Food runners and bar backs do not require an apron.

#### **Clothing Requirements**

- Wear a fitted, long-sleeved black dress shirt or a black button-up short-sleeved shirt (JAX).
- Wear a clean, short, pinstripe apron.
- Apron should be ½ length (to the knee)