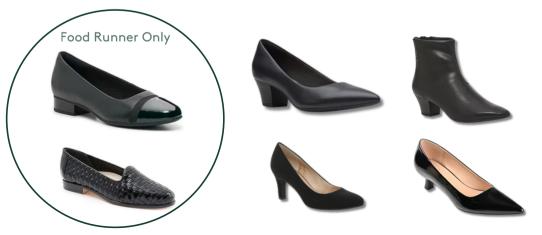

#### **Shoe Requirements**

• Comfortably fitted polishable heel or bootie with a minimum 1" heel

### Hostess / Food Runner Shoes

#### **Shoe Requirements**

· Comfortably fitted polishable heel or bootie with a minimum

#### **Shoe Requirements**

• Comfortably fitted polishable heel or bootie with a minimum 2" heel

#### Shoes:

- · It must be closed-toe and closed-heel.
- · No clunky soles, combat boots, laces, buttons, flat shoes, running shoes, tennis shoes.
- No exposed socks