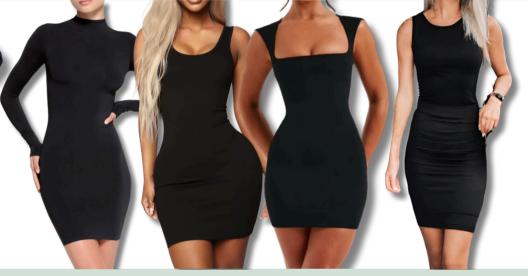

### Female Server / Bartender

**Uniform Options** 

- Dress
- Skirt and Shirt

#### **Clothing Requirements**

- Skirt/dress length must be no shorter than 6" above the knee
- · Must be all black

### For All Females

#### Clothing

- · No overly revealing outfits.
- · All shirts, dresses and skirts must be form-fitting
- No leather
- No baggy cardigans
- No zip ups
- No black jeans
- Shoulder straps must be at least 2" wide
- · No crop tops, body cutouts, tube tops or spaghetti
- No backless
- No patterns (no graphics, logos, ruffles, spandex)