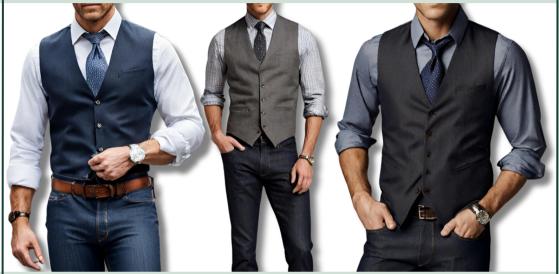

### Bartender

#### **Uniform Options**

- Dress shirt, vest and dark <u>blue</u> jeans
- <u>\*Patio and indoor/outdoor bar only\*</u> Black Moxies button-up collared shirt and dark <u>blue</u> jeans
- <u>\*Patio and indoor/outdoor bar only\*</u> Fitted short-sleeve dress shirt, solid or tasteful pattern and dark <u>blue</u> jeans

#### Clothing Requirements

- Fitted dress shirt tucked in, a vest, and a loosely done tie.
- Rolled-up sleeves are acceptable below the elbow.
- Shirt can be patterned with a solid vest or solid on solid colors.